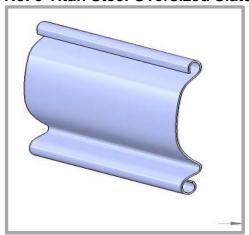

## No. 9 Titan Steel Oversized Slats

## Standard:

6" Curved Slat

#### Available:

Up to 18 or 14 gauge hot-dipped galvanized steel.

Pitch\*: 6.3"

\*Pitch is the distance between the top and bottom rotations of the slat (articulation distance).