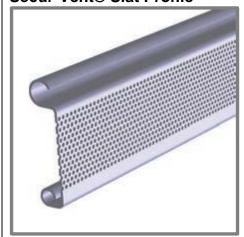

# Secur-Vent® Slat Profile

## Standard:

Perforated slat with 1/16" diameter holes 20-gauge steel or stainless steel Offers 20-25% open area over length of slat

Available: No. 14 flat slat up to 22' wide x 20' high

Pitch\*: 2.45"