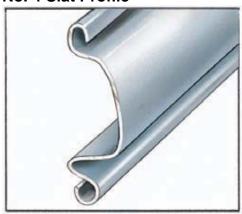

# No. 4 Slat Profile

#### Standard:

Curved-faced single crown slat

#### Available:

Up to 16-gauge steel Up to 18-gauge stainless steel Up to 14-gauge aluminum (mill, clear, or bronze anodized).

Pitch\*: 2.8"