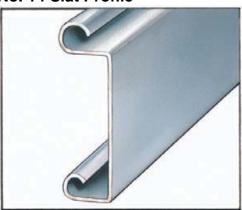

# No. 14 Slat Profile

#### Standard:

Flat-faced slat

## Available:

Up to 16-gauge steel

Up to 18-gauge stainless steel

Up to 14-gauge aluminum (mill, clear, or bronze anodized).

Ventilated or Fenestrated slat − 5" x 3/4"

Vision lites - 5"x3/4"

Pitch\*: 2.45"