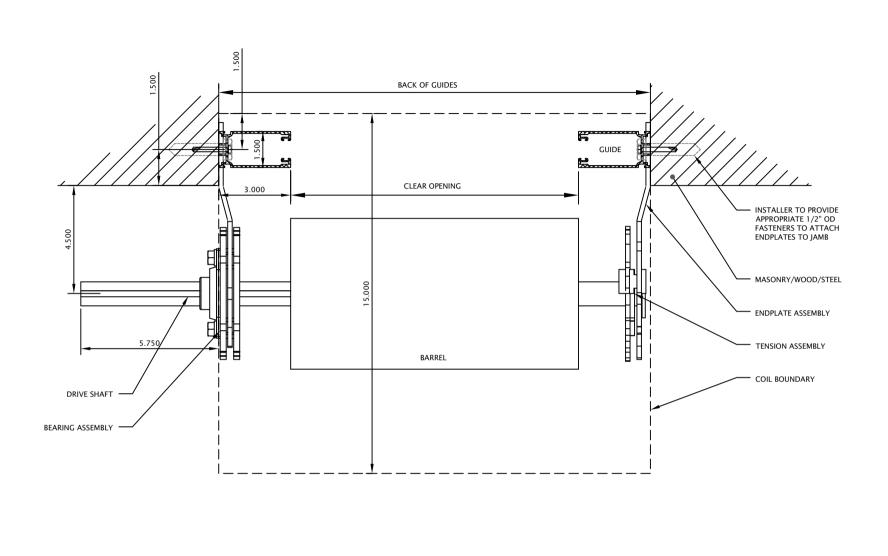

|                     | DIMENSIONS ARE IN INCHES STANDARD TOLERANCES APPLY UNLESS OTHERWISE INDICATED | DRAW      | N           | INITIALS: MS | DATE: | 2014-10-03 |          |                                                                                 |                  |              |
|---------------------|-------------------------------------------------------------------------------|-----------|-------------|--------------|-------|------------|----------|---------------------------------------------------------------------------------|------------------|--------------|
|                     |                                                                               | REVISIONS |             |              |       |            |          |                                                                                 |                  |              |
|                     | ONLESS EMENAISE INSCINES                                                      | SYM.      |             | DESCRIPTION  |       | DATE       | INITIALS |                                                                                 |                  |              |
|                     |                                                                               | -         | -           |              |       | -          | -        | PART NO.                                                                        | PART ND PART REV |              |
|                     |                                                                               |           |             |              |       |            |          |                                                                                 |                  |              |
| THIS<br>OF<br>WHOLE | MATERIAL Various FINISH                                                       |           |             |              |       |            |          | DESCRIPTION Lift Ready Mounting Between Jamb - Coil Beyond Jamb Left Hand Drive |                  |              |
|                     |                                                                               |           |             |              |       |            |          |                                                                                 |                  | d Jamb       |
|                     |                                                                               |           |             |              |       |            |          | Zere Hand Brive                                                                 |                  |              |
|                     | Various                                                                       |           | COMMENTS: - |              |       |            |          | SIZE                                                                            |                  |              |
|                     | DO NOT SCALE DRAWING                                                          |           |             |              |       |            | Α        |                                                                                 |                  |              |
| D.                  | DO NOT SCALE DRAWING                                                          |           |             |              |       |            |          | SCALE:1:4                                                                       | WEIGHT:          | SHEET 1 OF 1 |