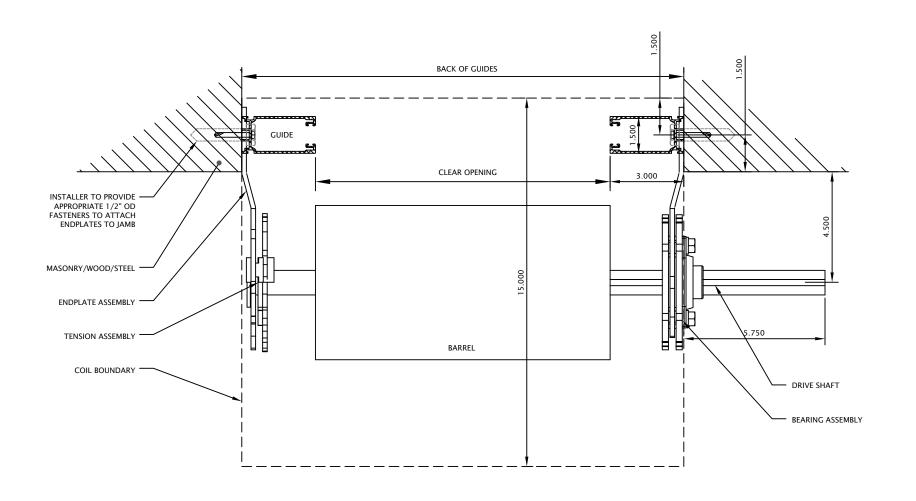

|         | DIMENSIONS ARE IN INCHES                             | DRAW                            | N INITIALS: MS | DATE: | 2014-10-03 |         |                                                    |           |              |
|---------|------------------------------------------------------|---------------------------------|----------------|-------|------------|---------|----------------------------------------------------|-----------|--------------|
|         | STANDARD TOLERANCES APPLY UNLESS OTHERWISE INDICATED | REVISIONS                       |                |       |            |         |                                                    |           |              |
|         | ONLESS BITTERWISE AND ONLESS                         | SYM. DESCRIPTION                |